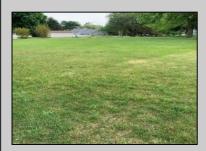

## COMMENTS

Beautiful cleared lot subject to a subdivision of back lots 64, 65, and 66 to create a 150 x 125 building lot facing Woolson Road. Property could possibly be divided into two 75 x 125 building lots. Sewer pit is available to be installed at the Buyers expense. One pit will accommodate two houses. Natural Gas available in street. Taxes to be determined at time of subdivision. Call agent for further information.