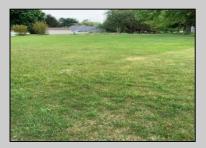

## 923 Main Erma, NJ 08204

Asking \$300,000.00

COMMENTS

Beautiful cleared lot subject to a subdivision of back lots 64, 65, and 66 to create a  $150 \times 125$  building lot facing Woolson Road. Property could possibly be divided into two  $75 \times 125$  building lots. Sewer pit is available to be installed at the Buyers expense. One pit will accommodate two houses. Natural Gas available in street. Taxes to be determined at time of subdivision. Call agent for further information.