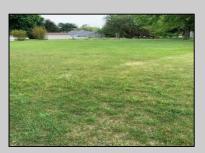

## COMMENTS

Beautiful cleared lot subject to a subdivision of back lots 64, 65, and 66 to create a 150 x 125 building lot facing Woolson Road. Property could possibly be divided into two 75 x 125 building lots. Sewer pit is available to be installed at the Buyers expense. One pit will accommodate two houses. Natural Gas available in street. Taxes to be determined at time of subdivision. Call agent for further information.