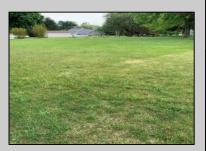

## COMMENTS

Beautiful cleared lot subject to a subdivision of back lots 64, 65, and 66 to create a 150 x 125 building lot facing Woolson Road. Property could possibly be divided into two 75 x 125 building lots. Sewer pit is available to be installed at the Buyers expense. One pit will accommodate two houses. Natural Gas available in street. Taxes to be determined at time of subdivision. Call agent for further information.