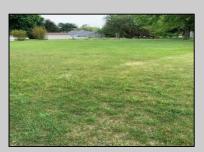

## COMMENTS

Beautiful cleared lot subject to a subdivision of back lots 64, 65, and 66 to create a 150 x 125 building lot facing Woolson Road. Property could possibly be divided into two 75 x 125 building lots. Sewer pit is available to be installed at the Buyers expense. One pit will accommodate two houses. Natural Gas available in street. Taxes to be determined at time of subdivision. Call agent for further information.