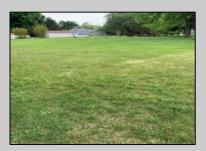

## COMMENTS

Beautiful cleared lot subject to a subdivision of back lots 64, 65, and 66 to create a  $150 \times 125$  building lot facing Woolson Road. Property could possibly be divided into two  $75 \times 125$  building lots. Sewer pit is available to be installed at the Buyers expense. One pit will accommodate two houses. Natural Gas available in street. Taxes to be determined at time of subdivision. Call agent for further information.