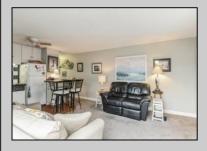

| PROPERTY DETAILS    |                  |             |                    |
|---------------------|------------------|-------------|--------------------|
| UnitFeatures        | ParkingGarage    | OtherRooms  | AppliancesIncluded |
| Wall To Wall Carpet | 1 Car            | Living Room | Range              |
| Laminate Fooring    | Assigned Parking | Kitchen     | Self-Clean Oven    |
|                     |                  | Dining Area | Microwave Oven     |
|                     |                  |             | Refrigerator       |
|                     |                  |             |                    |