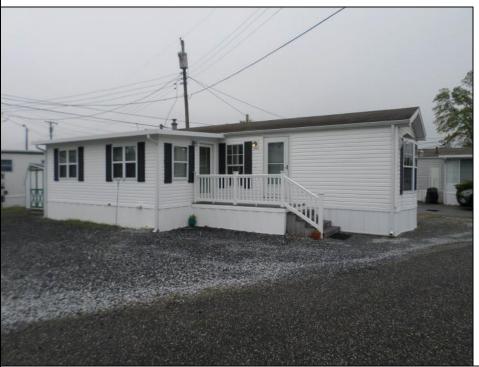

## **COMMENTS**

Welcome to Pine Hill Mobile Court Marmora\'s premiere age restricted mobile home community. Nestled off of Route 9 surrounded by serene pines and conveniently located for easy access to Ocean City\'s beaches and the Garden State Parkway. Original mobile home was built in 2001 with a 10 x 20 frame addition built within the past 10 years. The windows were replaced when addition was added. Central air and natural gas in the primary section of the home, a distinct benefit. The unit\'s parking area can accommodate four cars for when guests come to visit. This mobile home park is a year-round community so don\'t miss the opportunity to get your summer or permanent home.