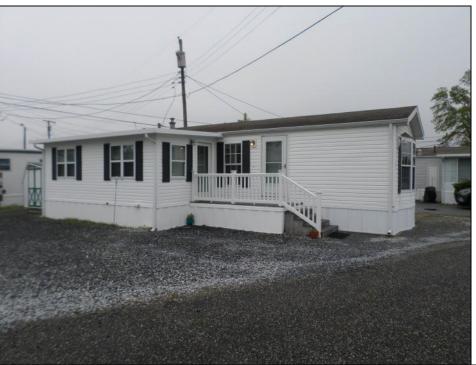

## **COMMENTS**

Welcome to Pine Hill Mobile Court Marmora\'s premiere age restricted mobile home community. Nestled off of Route 9 surrounded by serene pines and conveniently located for easy access to Ocean City\'s beaches and the Garden State Parkway. Original mobile home was built in 2001 with a 10 x 20 frame addition built within the past 10 years. The windows were replaced when addition was added. Central air and natural gas in the primary section of the home, a distinct benefit. The unit\'s parking area can accommodate four cars for when guests come to visit. This mobile home park is a year-round community so don\'t miss the opportunity to get your summer or permanent home.

## **PROPERTY DETAILS**

| Exterior | OutsideFeatures  | ParkingGarage  | OtherRooms  |
|----------|------------------|----------------|-------------|
| Vinyl    | Storage Building | 3 Car          | Living Room |
|          |                  | Stone Driveway | Dining Room |
|          |                  |                | Kitchen     |