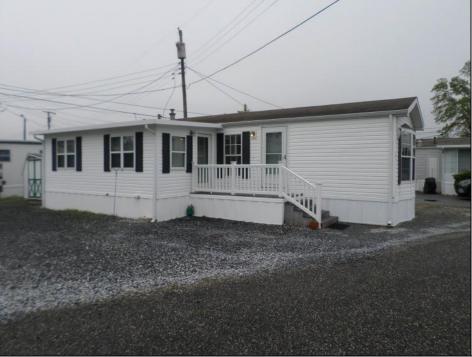

## COMMENTS

Welcome to Pine Hill Mobile Court Marmoral's premiere age restricted mobile home community. Nestled off of Route 9 surrounded by serene pines and conveniently located for easy access to Ocean Cityl's beaches and the Garden State Parkway. Original mobile home was built in 2001 with a 10 x 20 frame addition built within the past 10 years. The windows were replaced when addition was added. Central air and natural gas in the primary section of the home, a distinct benefit. The unit's parking area can accommodate four cars for when guests come to visit. This mobile home park is a year-round community so don't miss the opportunity to get your summer or permanent home.