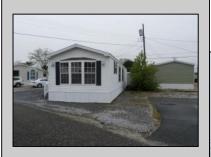

## COMMENTS

Welcome to Pine Hill Mobile Court Marmoral's premiere age restricted mobile home community. Nestled off of Route 9 surrounded by serene pines and conveniently located for easy access to Ocean Cityl's beaches and the Garden State Parkway. Original mobile home was built in 2001 with a 10 x 20 frame addition built within the past 10 years. The windows were replaced when addition was added. Central air and natural gas in the primary section of the home, a distinct benefit. The unit's parking area can accommodate four cars for when guests come to visit. This mobile home park is a year-round community so don't miss the opportunity to get your summer or permanent home.