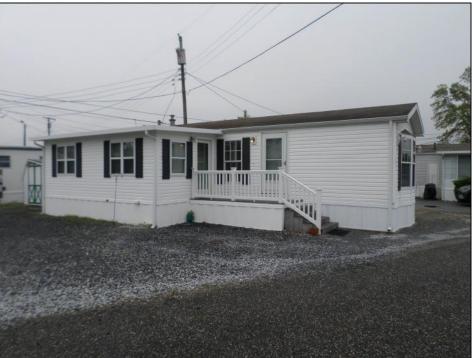

## **COMMENTS**

Welcome to Pine Hill Mobile Court Marmora\'s premiere age restricted mobile home community. Nestled off of Route 9 surrounded by serene pines and conveniently located for easy access to Ocean City\'s beaches and the Garden State Parkway. Original mobile home was built in 2001 with a 10 x 20 frame addition built within the past 10 years. The windows were replaced when addition was added. Central air and natural gas in the primary section of the home, a distinct benefit. The unit\'s parking area can accommodate four cars for when guests come to visit. This mobile home park is a year-round community so don\'t miss the opportunity to get your summer or permanent home.

## PROPERTY DETAILS

| Exterior | OutsideFeatures  | ParkingGarage           | OtherRooms                 |
|----------|------------------|-------------------------|----------------------------|
| Vinyl    | Storage Building | 3 Car<br>Stone Driveway | Living Room<br>Dining Room |
|          |                  |                         | Kitchen                    |