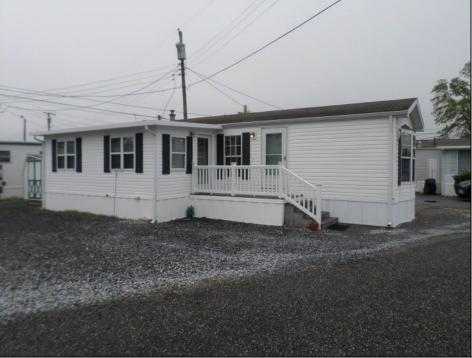

## COMMENTS

Welcome to Pine Hill Mobile Court Marmoral's premiere age restricted mobile home community. Nestled off of Route 9 surrounded by serene pines and conveniently located for easy access to Ocean Cityl's beaches and the Garden State Parkway. Original mobile home was built in 2001 with a 10 x 20 frame addition built within the past 10 years. The windows were replaced when addition was added. Central air and natural gas in the primary section of the home, a distinct benefit. The unit's parking area can accommodate four cars for when guests come to visit. This mobile home park is a year-round community so don't miss the opportunity to get your summer or permanent home.

| PROPERTY DETAILS                   |                                                                                                                              |                                          |                                                     |
|------------------------------------|------------------------------------------------------------------------------------------------------------------------------|------------------------------------------|-----------------------------------------------------|
| Exterior<br>Vinyl                  | OutsideFeatures<br>Storage Building                                                                                          | ParkingGarage<br>3 Car<br>Stone Driveway | OtherRooms<br>Living Room<br>Dining Room<br>Kitchen |
| InteriorFeatures<br>Vinyl Flooring | AppliancesIncluded<br>Range<br>Refrigerator                                                                                  | Basement<br>Crawl Space                  | Heating<br>Gas Natural                              |
| Contra                             | HotWater<br>Gas- Natural<br>Ask for Jeremy k<br>Berger Realty Ind<br>3160 Asbury Ave<br>Call: 609-399-00<br>Email to: jek@be | c<br>enue, Ocean City<br>76              | Sewer<br>Public                                     |