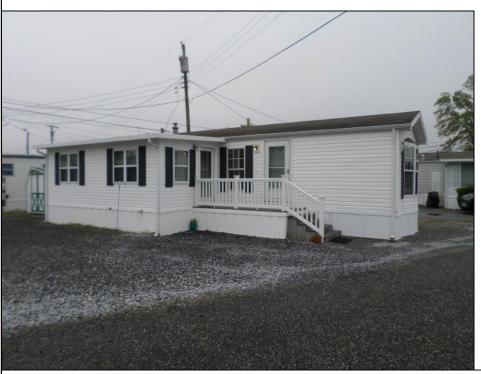

## **COMMENTS**

Welcome to Pine Hill Mobile Court Marmora\'s premiere age restricted mobile home community. Nestled off of Route 9 surrounded by serene pines and conveniently located for easy access to Ocean City\'s beaches and the Garden State Parkway. Original mobile home was built in 2001 with a 10 x 20 frame addition built within the past 10 years. The windows were replaced when addition was added. Central air and natural gas in the primary section of the home, a distinct benefit. The unit\'s parking area can accommodate four cars for when guests come to visit. This mobile home park is a year-round community so don\'t miss the opportunity to get your summer or permanent home.