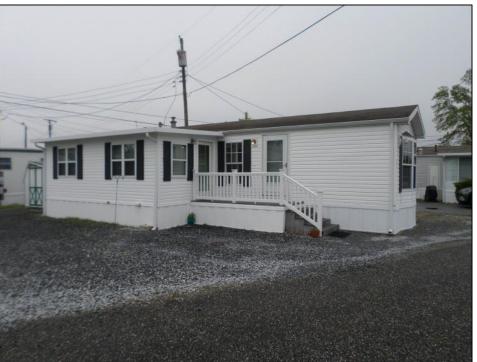

## **COMMENTS**

Welcome to Pine Hill Mobile Court Marmora\'s premiere age restricted mobile home community. Nestled off of Route 9 surrounded by serene pines and conveniently located for easy access to Ocean City\'s beaches and the Garden State Parkway. Original mobile home was built in 2001 with a 10 x 20 frame addition built within the past 10 years. The windows were replaced when addition was added. Central air and natural gas in the primary section of the home, a distinct benefit. The unit\'s parking area can accommodate four cars for when guests come to visit. This mobile home park is a year-round community so don\'t miss the opportunity to get your summer or permanent home.