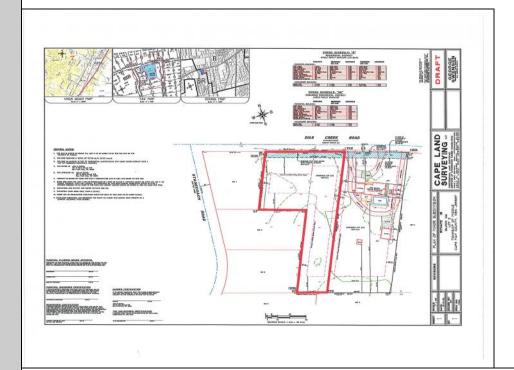

## 445 Dias Creek Cape May Court House, NJ 08210

Asking \$189,000.00

## **COMMENTS**

Newly subdivided one-acre single family lot with 195\' frontage on Dias Creek Road. Close to the center of town. Enjoy all that Cape May Court House has to offer. Restaurants, shopping and the bike path that runs all through the county including to the Cape May County Zoo and Park. Great location to custom build the home of your dreams.