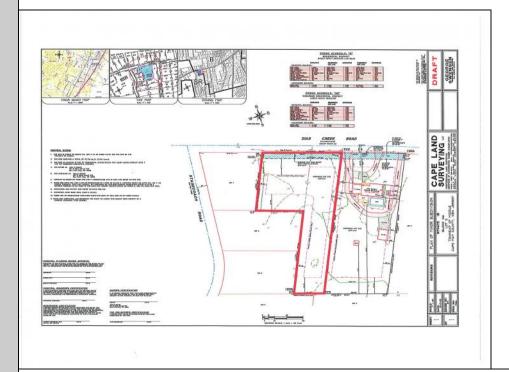

## 445 Dias Creek Cape May Court House, NJ 08210

Asking \$189,000.00

## COMMENTS

Newly subdivided one-acre single family lot with 195\' frontage on Dias Creek Road. Close to the center of town. Enjoy all that Cape May Court House has to offer. Restaurants, shopping and the bike path that runs all through the county including to the Cape May County Zoo and Park. Great location to custom build the home of your dreams.