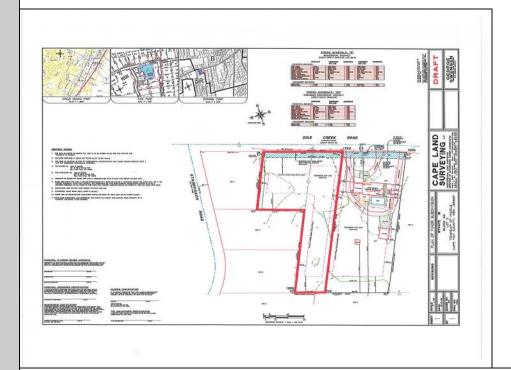

## COMMENTS

Newly subdivided one-acre single family lot with 195\' frontage on Dias Creek Road. Close to the center of town. Enjoy all that Cape May Court House has to offer. Restaurants, shopping and the bike path that runs all through the county including to the Cape May County Zoo and Park. Great location to custom build the home of your dreams.