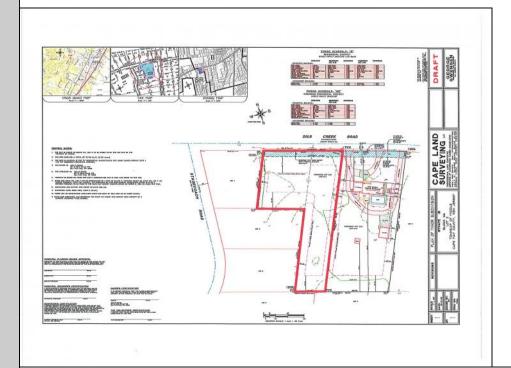

## 445 Dias Creek Cape May Court House, NJ 08210

Asking \$189,000.00

## COMMENTS

Newly subdivided one-acre single family lot with 195\' frontage on Dias Creek Road. Close to the center of town. Enjoy all that Cape May Court House has to offer. Restaurants, shopping and the bike path that runs all through the county including to the Cape May County Zoo and Park. Great location to custom build the home of your dreams.