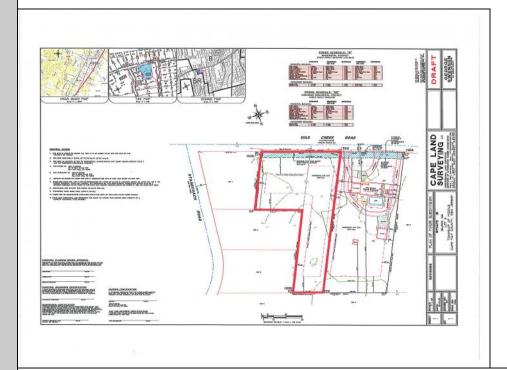

## 445 Dias Creek Cape May Court House, NJ 08210

Asking \$189,000.00

## COMMENTS

Newly subdivided one-acre single family lot with 195\' frontage on Dias Creek Road. Close to the center of town. Enjoy all that Cape May Court House has to offer. Restaurants, shopping and the bike path that runs all through the county including to the Cape May County Zoo and Park. Great location to custom build the home of your dreams.