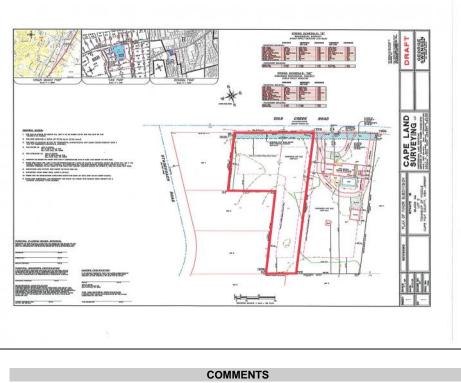

## 445 Dias Creek Cape May Court House, NJ 08210

Asking \$189,000.00

Newly subdivided one-acre single family lot with 195\' frontage on Dias Creek Road. Close to the center of town. Enjoy all that Cape May Court House has to offer. Restaurants, shopping and the bike path that runs all through the county including to the Cape May County Zoo and Park. Great location to custom build the home of your dreams.