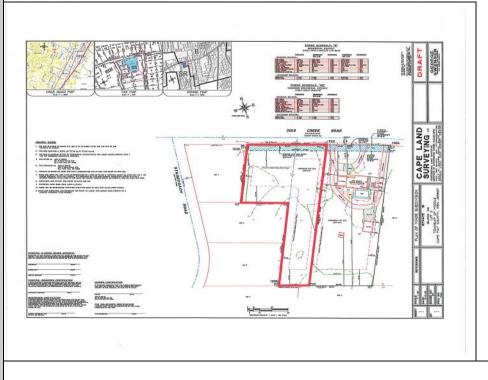

## 445 Dias Creek Cape May Court House, NJ 08210

Asking \$189,000.00

## COMMENTS

Newly subdivided one-acre single family lot with 195\' frontage on Dias Creek Road. Close to the center of town. Enjoy all that Cape May Court House has to offer. Restaurants, shopping and the bike path that runs all through the county including to the Cape May County Zoo and Park. Great location to custom build the home of your dreams.