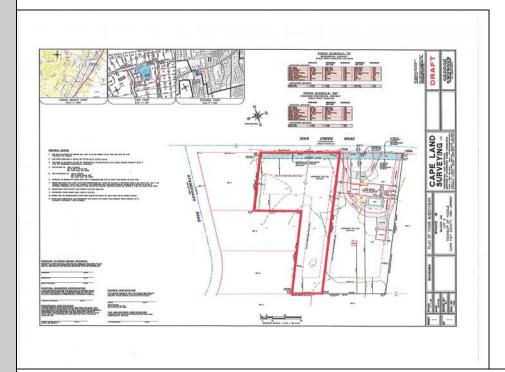

Berger Realty, Inc. 3160 Asbury Avenue Ocean City, NJ 08226 1-877-237-4371 / 609-399-0076 info@bergerrealty.com

445 Dias Creek Cape May Court House, NJ 08210

Asking \$189,000.00

## COMMENTS

Newly subdivided one-acre single family lot with 195\' frontage on Dias Creek Road. Close to the center of town. Enjoy all that Cape May Court House has to offer. Restaurants, shopping and the bike path that runs all through the county including to the Cape May County Zoo and Park. Great location to custom build the home of your dreams.