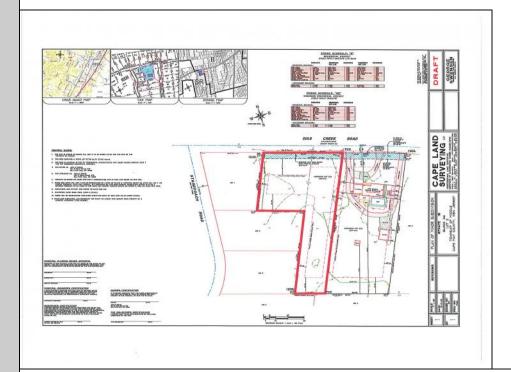

Berger Realty, Inc. 3160 Asbury Avenue Ocean City, NJ 08226 1-877-237-4371 / 609-399-0076 info@bergerrealty.com

445 Dias Creek Cape May Court House, NJ 08210

Asking \$189,000.00

## COMMENTS

Newly subdivided one-acre single family lot with 195\' frontage on Dias Creek Road. Close to the center of town. Enjoy all that Cape May Court House has to offer. Restaurants, shopping and the bike path that runs all through the county including to the Cape May County Zoo and Park. Great location to custom build the home of your dreams.