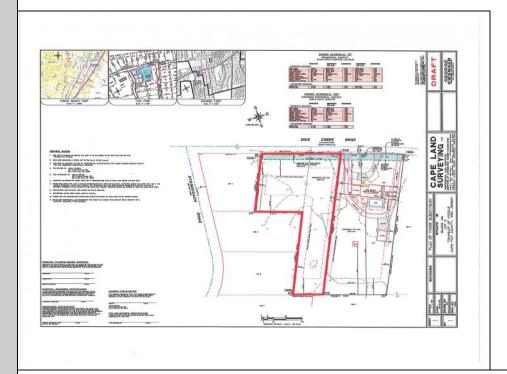

## **COMMENTS**

Newly subdivided one-acre single family lot with 195\' frontage on Dias Creek Road. Close to the center of town. Enjoy all that Cape May Court House has to offer. Restaurants, shopping and the bike path that runs all through the county including to the Cape May County Zoo and Park. Great location to custom build the home of your dreams.