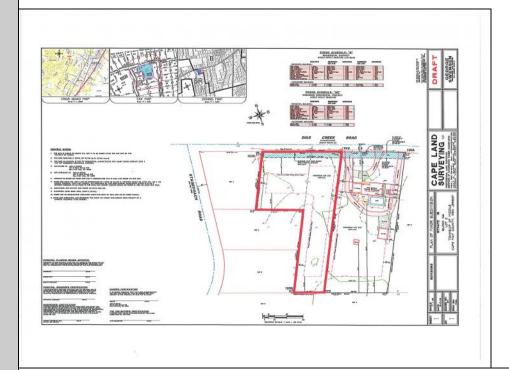

## 445 Dias Creek Cape May Court House, NJ 08210

Asking \$189,000.00

## **COMMENTS**

Newly subdivided one-acre single family lot with 195\' frontage on Dias Creek Road. Close to the center of town. Enjoy all that Cape May Court House has to offer. Restaurants, shopping and the bike path that runs all through the county including to the Cape May County Zoo and Park. Great location to custom build the home of your dreams.