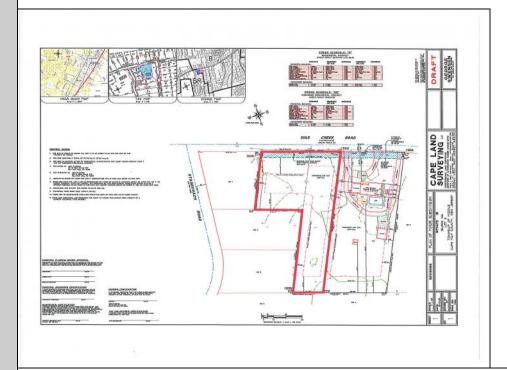

Berger Realty, Inc. 3160 Asbury Avenue Ocean City, NJ 08226 1-877-237-4371 / 609-399-0076 info@bergerrealty.com

445 Dias Creek Cape May Court House, NJ 08210

Asking \$189,000.00

## **COMMENTS**

Newly subdivided one-acre single family lot with 195\' frontage on Dias Creek Road. Close to the center of town. Enjoy all that Cape May Court House has to offer. Restaurants, shopping and the bike path that runs all through the county including to the Cape May County Zoo and Park. Great location to custom build the home of your dreams.