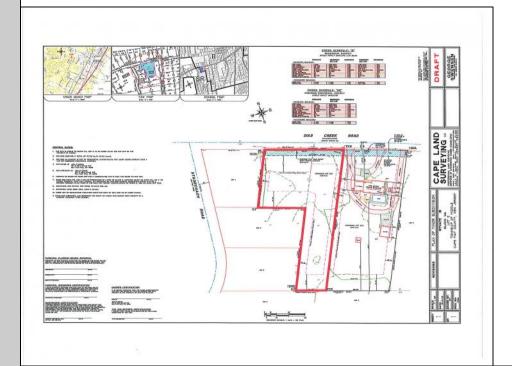

## 445 Dias Creek Cape May Court House, NJ 08210

Asking \$189,000.00

## **COMMENTS**

Newly subdivided one-acre single family lot with 195\' frontage on Dias Creek Road. Close to the center of town. Enjoy all that Cape May Court House has to offer. Restaurants, shopping and the bike path that runs all through the county including to the Cape May County Zoo and Park. Great location to custom build the home of your dreams.