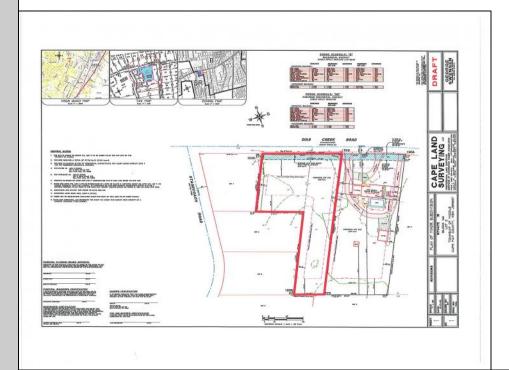

Berger Realty, Inc. 3160 Asbury Avenue Ocean City, NJ 08226 1-877-237-4371 / 609-399-0076 info@bergerrealty.com

445 Dias Creek Cape May Court House, NJ 08210

Asking \$189,000.00

## COMMENTS

Newly subdivided one-acre single family lot with 195\' frontage on Dias Creek Road. Close to the center of town. Enjoy all that Cape May Court House has to offer. Restaurants, shopping and the bike path that runs all through the county including to the Cape May County Zoo and Park. Great location to custom build the home of your dreams.