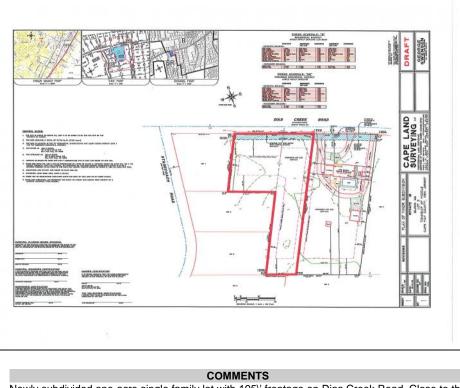

## 445 Dias Creek Cape May Court House, NJ 08210

Asking \$189,000.00

Newly subdivided one-acre single family lot with 195\' frontage on Dias Creek Road. Close to the center of town. Enjoy all that Cape May Court House has to offer. Restaurants, shopping and the bike path that runs all through the county including to the Cape May County Zoo and Park. Great location to custom build the home of your dreams.