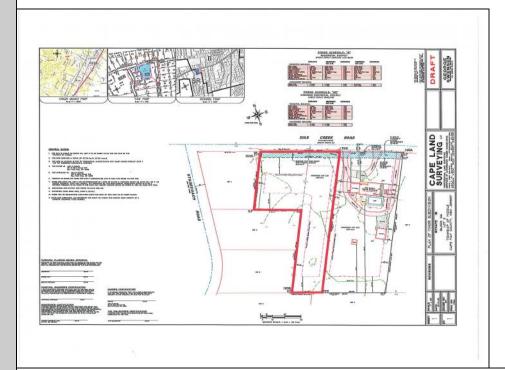

## 445 Dias Creek Cape May Court House, NJ 08210

Asking \$189,000.00

## COMMENTS

Newly subdivided one-acre single family lot with 195\' frontage on Dias Creek Road. Close to the center of town. Enjoy all that Cape May Court House has to offer. Restaurants, shopping and the bike path that runs all through the county including to the Cape May County Zoo and Park. Great location to custom build the home of your dreams.