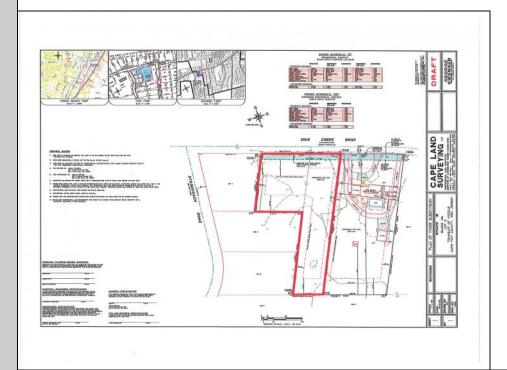

## 445 Dias Creek Cape May Court House, NJ 08210

Asking \$189,000.00

## **COMMENTS**

Newly subdivided one-acre single family lot with 195\' frontage on Dias Creek Road. Close to the center of town. Enjoy all that Cape May Court House has to offer. Restaurants, shopping and the bike path that runs all through the county including to the Cape May County Zoo and Park. Great location to custom build the home of your dreams.