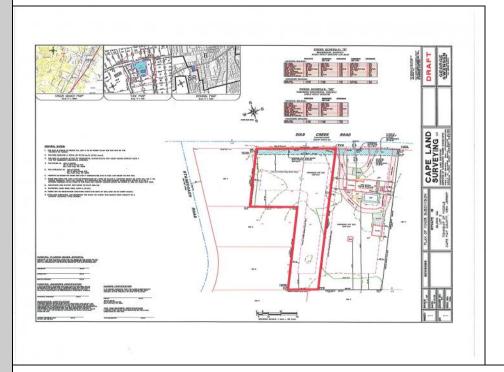

## 445 Dias Creek Cape May Court House, NJ 08210

Asking \$189,000.00

## COMMENTS

Newly subdivided one-acre single family lot with 195\' frontage on Dias Creek Road. Close to the center of town. Enjoy all that Cape May Court House has to offer. Restaurants, shopping and the bike path that runs all through the county including to the Cape May County Zoo and Park. Great location to custom build the home of your dreams.