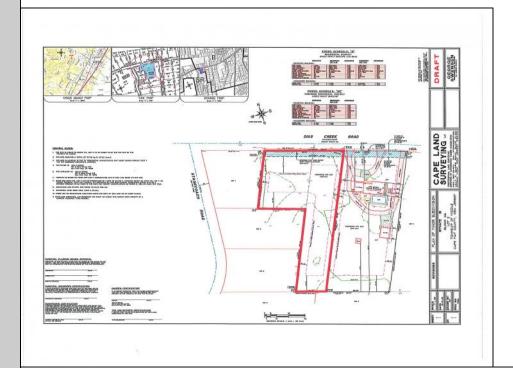

## **COMMENTS**

Newly subdivided one-acre single family lot with 195\' frontage on Dias Creek Road. Close to the center of town. Enjoy all that Cape May Court House has to offer. Restaurants, shopping and the bike path that runs all through the county including to the Cape May County Zoo and Park. Great location to custom build the home of your dreams.