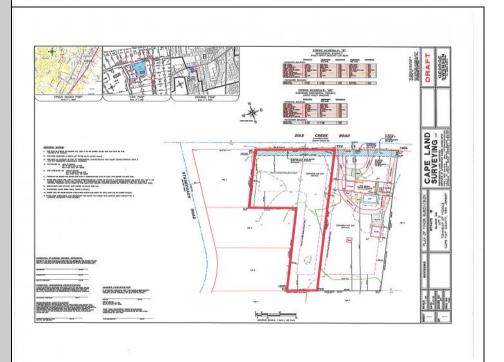

Cape May Court House, NJ 08210

445 Dias Creek

Berger Realty, Inc. 55th & Haven Avenue Ocean City, NJ 08226 609-399-0040 ☑ info@bergerrealty.com

Asking \$189,000.00

## COMMENTS

Newly subdivided one-acre single family lot with 195\' frontage on Dias Creek Road. Close to the center of town. Enjoy all that Cape May Court House has to offer. Restaurants, shopping and the bike path that runs all through the county including to the Cape May County Zoo and Park. Great location to custom build the home of your dreams.