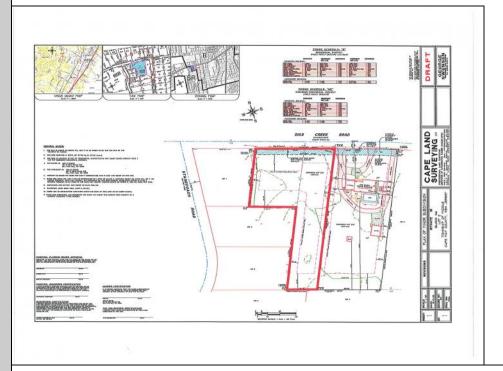

## 445 Dias Creek Cape May Court House, NJ 08210

Asking \$189,000.00

## COMMENTS

Newly subdivided one-acre single family lot with 195\' frontage on Dias Creek Road. Close to the center of town. Enjoy all that Cape May Court House has to offer. Restaurants, shopping and the bike path that runs all through the county including to the Cape May County Zoo and Park. Great location to custom build the home of your dreams.