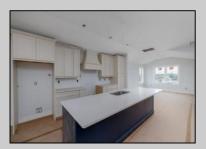

## **COMMENTS**

Welcome to Schellenger's Landing, where coastal living meets luxury in Cape May\'s Marina District. Dive into the excitement of this fresh townhome community designed for modern living. Picture yourself in a stylish three-story townhome featuring four bedrooms, two and a half baths, and your own private elevator. Kick back in the airy open concept living areas or take in the views from your private rooftop deck. Buyers will have the chance to personalize and elevate interior finishes according to their preferences. Outside, the tranquil green common spaces provide a serene retreat, offering both protection from the elements and a picturesque backdrop. Nestled close to beloved hotspots such as Cape May Whale Watcher, Mayer\'s Tavern, and Lobster House this corner of Cape May buzzes with activity yet maintains a serene atmosphere, offering a perfect blend of liveliness and tranquility amidst Cape May\'s downtown. With proximity to four full-service marinas, adventure awaits just around the corner. Don\'t miss your chance to call Schellenger's Landing home. \*Please note: Renderings and floor plans are for marketing purposes only and subject to change. \*

| PR | ΛP | EB. | TV I | DET | ·ΔII | S  |
|----|----|-----|------|-----|------|----|
| ГN | VГ |     |      | ᄓᆫᆝ | MIL  | .0 |

| UnitFeatures   | ParkingGarage     | OtherRooms     | AppliancesIncluded  |  |
|----------------|-------------------|----------------|---------------------|--|
| Kitchen Island | Garage            | Living Room    | Range               |  |
| Elevator       | 2 Car             | Kitchen        | Oven                |  |
| Foyer          | Attached          | Eat In Kitchen | Microwave Oven      |  |
|                | Concrete Driveway | Dining Area    | Dishwasher          |  |
|                | •                 | -              | Smoke/Fire Detector |  |