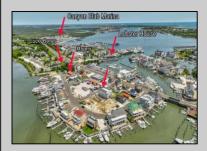

## **COMMENTS**

Welcome to Schellenger's Landing, where coastal living meets luxury in Cape May\'s Marina District. Dive into the excitement of this fresh townhome community designed for modern living. Picture yourself in a stylish three-story townhome featuring four bedrooms, two and a half baths, and your own private elevator. Kick back in the airy open concept living areas or take in the views from your private rooftop deck. Buyers will have the chance to personalize and elevate interior finishes according to their preferences. Outside, the tranquil green common spaces provide a serene retreat, offering both protection from the elements and a picturesque backdrop. Nestled close to beloved hotspots such as Cape May Whale Watcher, Mayer\'s Tavern, and Lobster House this corner of Cape May buzzes with activity yet maintains a serene atmosphere, offering a perfect blend of liveliness and tranquility amidst Cape May\'s downtown. With proximity to four full-service marinas, adventure awaits just around the corner. Don\'t miss your chance to call Schellenger's Landing home. \*Please note: Renderings and floor plans are for marketing purposes only and subject to change. \*