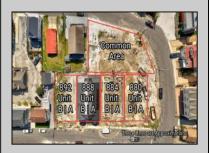

## **COMMENTS**

Welcome to Schellenger's Landing, where coastal living meets luxury in Cape May\'s Marina District. Dive into the excitement of this fresh townhome community designed for modern living. Picture yourself in a stylish three-story townhome featuring four bedrooms, two and a half baths, and your own private elevator. Kick back in the airy open concept living areas or take in the views from your private rooftop deck. Buyers will have the chance to personalize and elevate interior finishes according to their preferences. Outside, the tranquil green common spaces provide a serene retreat, offering both protection from the elements and a picturesque backdrop. Nestled close to beloved hotspots such as Cape May Whale Watcher, Mayer\'s Tavern, and Lobster House this corner of Cape May buzzes with activity yet maintains a serene atmosphere, offering a perfect blend of liveliness and tranquility amidst Cape May\'s downtown. With proximity to four full-service marinas, adventure awaits just around the corner. Don\'t miss your chance to call Schellenger's Landing home. \*Please note: Renderings and floor plans are for marketing purposes only and subject to change. \*