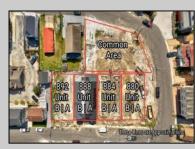

## COMMENTS

Welcome to Schellenger's Landing, where coastal living meets luxury in Cape May\'s Marina District. Dive into the excitement of this fresh townhome community designed for modern living. Picture yourself in a stylish three-story townhome featuring four bedrooms, two and a half baths, and your own private elevator. Kick back in the airy open concept living areas or take in the views from your private rooftop deck. Buyers will have the chance to personalize and elevate interior finishes according to their preferences. Outside, the tranquil green common spaces provide a serene retreat, offering both protection from the elements and a picturesque backdrop. Nestled close to beloved hotspots such as Cape May Whale Watcher, Mayer\'s Tavern, and Lobster House this corner of Cape May buzzes with activity yet maintains a serene atmosphere, offering a perfect blend of liveliness and tranquility amidst Cape May\'s downtown. With proximity to four full-service marinas, adventure awaits just around the corner. Don\'t miss your chance to call Schellenger's Landing home. \*Please note: Renderings and floor plans are for marketing purposes only and subject to change. \*