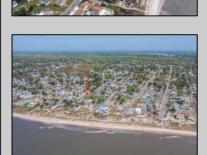

## **COMMENTS**

Buildable Bayside Vacant lot less than 500 feet to the Delaware Bay\'s Beach front. Waiting for you to build your dream Home . There is city water, and sewer available, also natural gas in the street. This lot neighbors the Delaware Bay with all its pleasures that include kayaking, sunbathing or simply strolling the waterline and taking in the bay breeze. Lot is ready to be built on. Building envelope in place!! Take a drive by and have a look!!