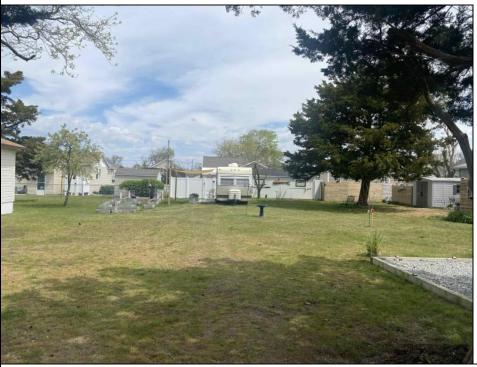

## COMMENTS

Buildable Bayside Vacant lot less than 500 feet to the Delaware Bay\'s Beach front. Waiting for you to build your dream Home . There is city water, and sewer available, also natural gas in the street. This lot neighbors the Delaware Bay with all its pleasures that include kayaking, sunbathing or simply strolling the waterline and taking in the bay breeze. Lot is ready to be built on. Building envelope in place!! Take a drive by and have a look !!