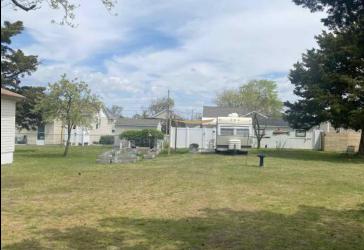

## COMMENTS

Buildable Bayside Vacant lot less than 500 feet to the Delaware Bay\'s Beach front. Waiting for you to build your dream Home . There is city water, and sewer available, also natural gas in the street. This lot neighbors the Delaware Bay with all its pleasures that include kayaking, sunbathing or simply strolling the waterline and taking in the bay breeze. Lot is ready to be built on. Building envelope in place!! Take a drive by and have a look!!