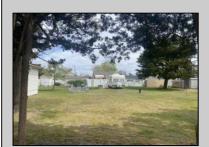

## COMMENTS

Buildable Bayside Vacant lot less than 500 feet to the Delaware Bay\'s Beach front. Waiting for you to build your dream Home . There is city water, and sewer available, also natural gas in the street. This lot neighbors the Delaware Bay with all its pleasures that include kayaking, sunbathing or simply strolling the waterline and taking in the bay breeze. Lot is ready to be built on. Building envelope in place!! Take a drive by and have a look!!