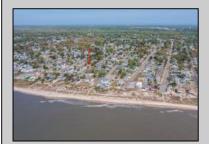

## COMMENTS

Buildable Bayside Vacant lot less than 500 feet to the Delaware Bay\'s Beach front. Waiting for you to build your dream Home . There is city water, and sewer available, also natural gas in the street. This lot neighbors the Delaware Bay with all its pleasures that include kayaking, sunbathing or simply strolling the waterline and taking in the bay breeze. Lot is ready to be built on. Building envelope in place!! Take a drive by and have a look!!