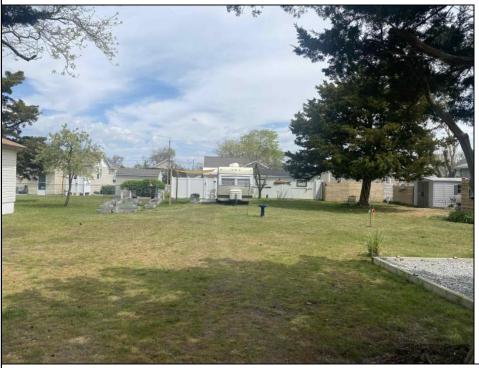

## COMMENTS

Buildable Bayside Vacant lot less than 500 feet to the Delaware Bay\'s Beach front. Waiting for you to build your dream Home . There is city water, and sewer available, also natural gas in the street. This lot neighbors the Delaware Bay with all its pleasures that include kayaking, sunbathing or simply strolling the waterline and taking in the bay breeze. Lot is ready to be built on. Building envelope in place!! Take a drive by and have a look !!