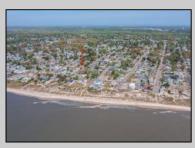

## COMMENTS

Buildable Bayside Vacant lot less than 500 feet to the Delaware Bay\'s Beach front. Waiting for you to build your dream Home . There is city water, and sewer available, also natural gas in the street. This lot neighbors the Delaware Bay with all its pleasures that include kayaking, sunbathing or simply strolling the waterline and taking in the bay breeze. Lot is ready to be built on. Building envelope in place!! Take a drive by and have a look !!