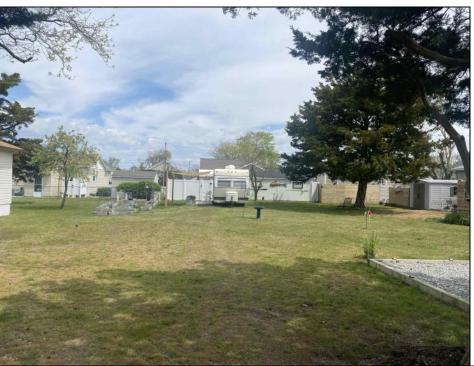

## **COMMENTS**

Buildable Bayside Vacant lot less than 500 feet to the Delaware Bay\'s Beach front. Waiting for you to build your dream Home . There is city water, and sewer available, also natural gas in the street. This lot neighbors the Delaware Bay with all its pleasures that include kayaking, sunbathing or simply strolling the waterline and taking in the bay breeze. Lot is ready to be built on. Building envelope in place!! Take a drive by and have a look!!