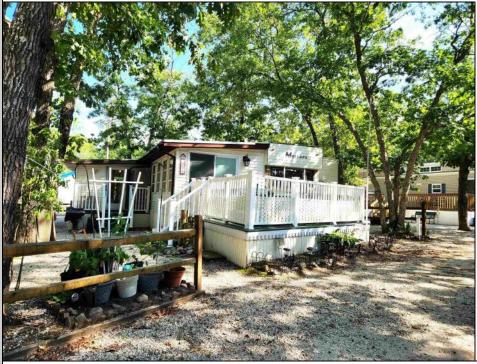

## COMMENTS

Why pay lot rent when you can lease the land with this grandfathered, 90 year lease with 50 years remaining? Only pay the maintenance fees starting in the 2025 season(\$3,000) Come and see this unique, sprawling mobile home on a double size lot located in the Down the Shore Seasonal Resort. Don\'t let this 1 bedroom fool you. This home boasts a fully furnished 1 bedroom, a bonus room, 1 full bath, a 2 piece powder room and much more. This home can sleep up to 10 people with 1 full size bed in the main bedroom, 2 sofa sleepers and 2 power reclining leather love seats. A fabulous bonus room off the Florida room with a half wall but could be made into a private bedroom with its own entrance and deck. This mobile offers a huge Florida room with a dining and TV area with a mini fridge. Not to mention, a washing machine hook up, tankless hot water heater, 2 decks, 4 outdoor storage closets, 2 parking canopies, an outdoor wash basin and a shed set up as a workshop. The Down the Shore resort offers countless amenities including a swimming pool, arcade, pickleball court, outdoor movie theater, mini golf and a lake with a beach. Don\'t miss out on all the summer fun that can be had from April 1st to Oct 31st. Make an appointment to see this home today.