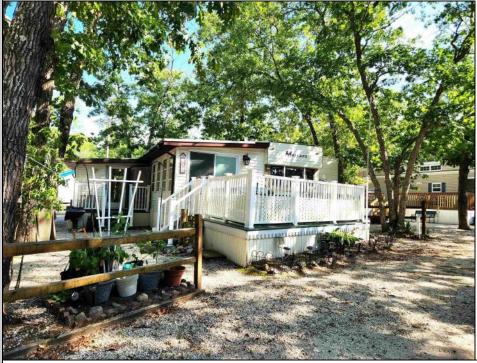

## COMMENTS

Why pay lot rent when you can lease the land with this grandfathered, 90 year lease with 50 years remaining? Only pay the maintenance fees starting in the 2025 season(\$3,000) Come and see this unique, sprawling mobile home on a double size lot located in the Down the Shore Seasonal Resort. Don\'t let this 1 bedroom fool you. This home boasts a fully furnished 1 bedroom, a bonus room, 1 full bath, a 2 piece powder room and much more. This home can sleep up to 10 people with 1 full size bed in the main bedroom, 2 sofa sleepers and 2 power reclining leather love seats. A fabulous bonus room off the Florida room with a half wall but could be made into a private bedroom with its own entrance and deck. This mobile offers a huge Florida room with a dining and TV area with a mini fridge. Not to mention, a washing machine hook up, tankless hot water heater, 2 decks, 4 outdoor storage closets, 2 parking canopies, an outdoor wash basin and a shed set up as a workshop. The Down the Shore resort offers countless amenities including a swimming pool, arcade, pickleball court, outdoor movie theater, mini golf and a lake with a beach. Don\'t miss out on all the summer fun that can be had from April 1st to Oct 31st. Make an appointment to see this home today.