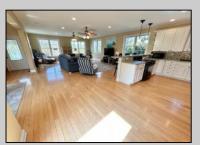

## **COMMENTS**

Modern home nestled in West Cape May near the Farm and Vineyard district sitting on an oversized lot surrounded by quiet protected land with views from most windows. Entering the home, one immediately appreciates the very large wood-floored open great room with an enormous living room, dining area, and kitchen. There is also a front porch, rear deck, full bath, and several closets on the first floor. The second floor offers a spacious primary suite with 2 closets, a private bath and hardwood floors. There are 3 additional bedrooms, a full bath, and a laundry room. Views of protected lands from most windows bring the bird sanctuary and peace into your home. 2 Zone HVAC, Shed, City Water, and City Sewer. 4 Bedrooms 3 Full Baths.