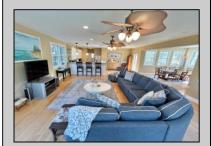

## **COMMENTS**

Modern home nestled in West Cape May near the Farm and Vineyard district sitting on an oversized lot surrounded by quiet protected land with views from most windows. Entering the home, one immediately appreciates the very large wood-floored open great room with an enormous living room, dining area, and kitchen. There is also a front porch, rear deck, full bath, and several closets on the first floor. The second floor offers a spacious primary suite with 2 closets, a private bath and hardwood floors. There are 3 additional bedrooms, a full bath, and a laundry room. Views of protected lands from most windows bring the bird sanctuary and peace into your home. 2 Zone HVAC, Shed, City Water, and City Sewer. 4 Bedrooms 3 Full Baths.