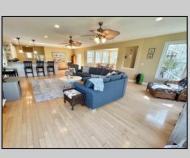

## **COMMENTS**

Modern home nestled in West Cape May near the Farm and Vineyard district sitting on an oversized lot surrounded by quiet protected land with views from most windows. Entering the home, one immediately appreciates the very large wood-floored open great room with an enormous living room, dining area, and kitchen. There is also a front porch, rear deck, full bath, and several closets on the first floor. The second floor offers a spacious primary suite with 2 closets, a private bath and hardwood floors. There are 3 additional bedrooms, a full bath, and a laundry room. Views of protected lands from most windows bring the bird sanctuary and peace into your home. 2 Zone HVAC, Shed, City Water, and City Sewer. 4 Bedrooms 3 Full Baths.