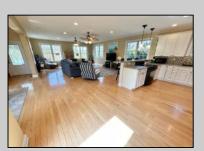

## **COMMENTS**

Modern home nestled in West Cape May near the Farm and Vineyard district sitting on an oversized lot surrounded by quiet protected land with views from most windows. Entering the home, one immediately appreciates the very large wood-floored open great room with an enormous living room, dining area, and kitchen. There is also a front porch, rear deck, full bath, and several closets on the first floor. The second floor offers a spacious primary suite with 2 closets, a private bath and hardwood floors. There are 3 additional bedrooms, a full bath, and a laundry room. Views of protected lands from most windows bring the bird sanctuary and peace into your home. 2 Zone HVAC, Shed, City Water, and City Sewer. 4 Bedrooms 3 Full Baths.