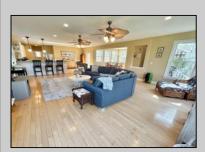

## **COMMENTS**

Modern home nestled in West Cape May near the Farm and Vineyard district sitting on an oversized lot surrounded by quiet protected land with views from most windows. Entering the home, one immediately appreciates the very large wood-floored open great room with an enormous living room, dining area, and kitchen. There is also a front porch, rear deck, full bath, and several closets on the first floor. The second floor offers a spacious primary suite with 2 closets, a private bath and hardwood floors. There are 3 additional bedrooms, a full bath, and a laundry room. Views of protected lands from most windows bring the bird sanctuary and peace into your home. 2 Zone HVAC, Shed, City Water, and City Sewer. 4 Bedrooms 3 Full Baths.