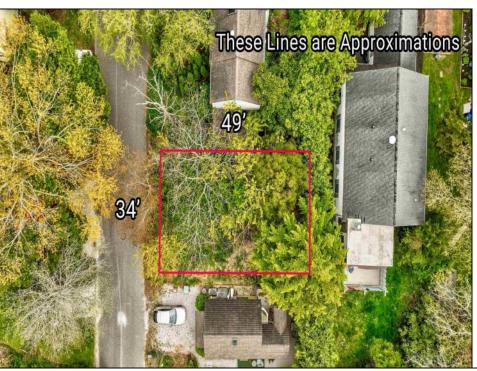

## **COMMENTS**

Build your dream beach cottage on this parcel located in West Cape May. Less than one mile to the Cape May Beaches, nature areas, walking paths, Willow Creek Winery, Rea\'s and Beach Plum Farms. Buyer is responsible for all permits and approvals.