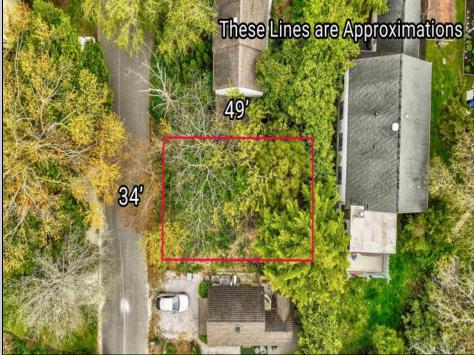

## COMMENTS

Build your dream beach cottage on this parcel located in West Cape May. Less than one mile to the Cape May Beaches, nature areas, walking paths, Willow Creek Winery, Real's and Beach Plum Farms. Buyer is responsible for all permits and approvals. **PROPERTY DETAILS** 