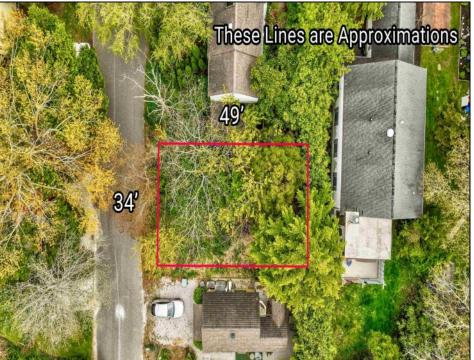

## **COMMENTS**

Build your dream beach cottage on this parcel located in West Cape May. Less than one mile to the Cape May Beaches, nature areas, walking paths, Willow Creek Winery, Rea\'s and Beach Plum Farms. Buyer is responsible for all permits and approvals.