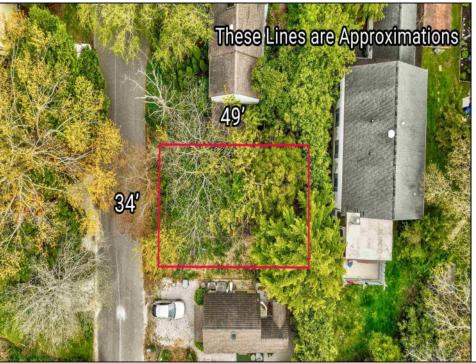

## **COMMENTS**

Build your dream beach cottage on this parcel located in West Cape May. Less than one mile to the Cape May Beaches, nature areas, walking paths, Willow Creek Winery, Rea\'s and Beach Plum Farms. Buyer is responsible for all permits and approvals.